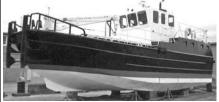

## WORK BOAT "CELILO" FOR SALE BY OWNER

This Boat Is TRUCKABLE! Steel Hull 45' x 15' x 3' Draft w/Push Knees. New Electronics, Rebuilt 6-71T Main Eng. Rebuilt Perkins 15 KW 220/110 Gen. Set, 10 Hrs., Both Keel Cooled. Dyno Papers Upon Request. Allison 2 To 1 Ratio. PTO Driven Fire Pump w/2 Stations, 8000 Lb. Hyd. Auto Crane On Bow. Two 10,000 Lb. Hyd. Pull Master Winches, Amid Ships In Canvas Covered Well Deck (15 x 10 x 5.5 Deep), Full Galley, Sleeping Bunks For 4, 160 Gal. Fresh Water Tank, Head w/Holding Tanks. New Paint & Current Ultra Sound On Hull. This Vessel Would Make A Great Work Boat, Fish Tender Or Gold Mining Platform.

## Call Ron At (509) 948-1070 PRICED TO SELL