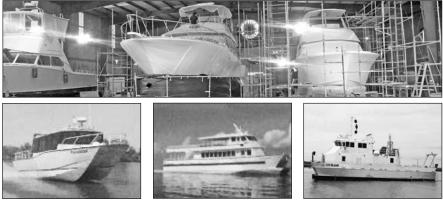

GEO SHIPYARD, INC Same Quality Construction For 40 Years!

A Full Service Shipyard Repairing & Repainting Fiberglass Boats Up To 70'! Let Us Give You A Quote.

**Geo Shipyard** has been a builder of commercial aluminum boats since 1979! We can custom design and build an aluminum boat to meet your requirements and specifications. At **Geo Shipyard** we take pride in our reputation for quality in the vessels we build. We offer complete naval architectural services with detail design capabilities and we design to your needs and requirements. We build quality catamaran and mono-hull vessels, including:

Passenger Tours / Excursions Vessels • Commercial Fishing Vessels • Crew / Supply Boats Seismic Line / Cable • Patrol Boats • Seismic Source • Pilot Boats • Survey Boats