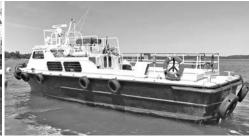

## 43' Aluminum Pilot Boat

Twin 871 Naturals, 300 Gallon Fuel Tank,
40 Gallon Fresh Water Tank, 40 Gallon Black Tank,
5KW Diesel Generator, TV, 15,000 BTU AC,
(2) Buss Heaters, 48 Mile Furuno, (2) VHF Radio, (1) GPS,
(1) GPS Chart Plotter, (1) Color Scope, Window Defroster,
LED Deck/Running Lights, AUX Bilge Pump To All 3 Compartments

FEATURES: All New Fuel Lines, Valves (SS & Brass); All 4 New Cutlass Bearings; Reconditioned New Wheels; All New Zincs (10 In Total); Repacked Glands With Teflon Packing; Boat Repainted - Inside & Out - Top to Bottom; All Wood Refinished; All Exhaust Pipe Replaced With SS Pipe & Insulated With Fiberglass; Generator Serviced - Wire Harness, Fuel Line & Impeller; New Alternator - Both Motors; New Impellers Both Motors; All New Batteries (5); New Bilge Pumps (2); Starboard Shaft Tube Replaced.