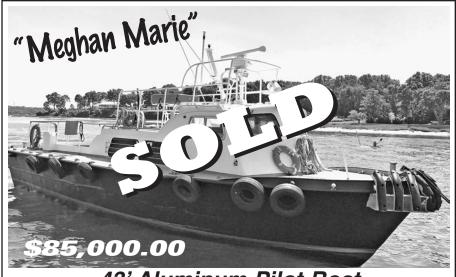

## 43' Aluminum Pilot Boat

Twin 871 Naturals, 300 Gallon Fuel Tank,
40 Gallon Fresh Water Tank, 40 Gallon Black Tank,
5KW Diesel Generator, TV, 15,000 BTU AC,
(2) Buss Heaters, 48 Mile Furuno, (2) VHF Radio, (1) GPS,
(1) GPS Chart Plotter, (1) Color Scope, Window Defroster,
LED Deck/Running Lights, AUX Bilge Pump To All 3 Compartments

FEATURES: All New Fuel Lines, Valves (SS & Brass); All 4 New Cutlass Bearings; Reconditioned New Wheels; All New Zincs (10 In Total); Repacked Glands With Teflon Packing; Boat Repainted - Inside & Out - Top to Bottom; All Wood Refinished; All Exhaust Pipe Replaced With SS Pipe & Insulated With Fiberglass; Generator Serviced - Wire Harness, Fuel Line & Impeller; New Alternator - Both Motors; New Impellers Both Motors; All New Batteries (5); New Bilge Pumps (2); Starboard Shaft Tube Replaced.