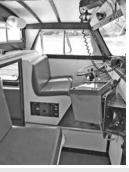

## 43' Aluminum Pilot Boat

Twin 871 Naturals, 300 Gallon Fuel Tank,
40 Gallon Fresh Water Tank, 40 Gallon Black Tank,
5KW Diesel Generator, TV, 15,000 BTU AC,
(2) Buss Heaters, 48 Mile Furuno, (2) VHF Radio, (1) GPS,
(1) GPS Chart Plotter, (1) Color Scope, Window Defroster,
LED Deck/Running Lights, AUX Bilge Pump To All 3 Compartments