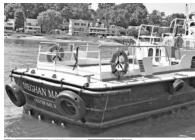

## 43' Aluminum Pilot Boat

Twin 871 Naturals, 300 Gallon Fuel Tank,
40 Gallon Fresh Water Tank, 40 Gallon Black Tank,
5KW Diesel Generator, TV, 15,000 BTU AC,
(2) Buss Heaters, 48 Mile Furuno, (2) VHF Radio, (1) GPS,
(1) GPS Chart Plotter, (1) Color Scope, Window Defroster,
LED Deck/Running Lights, AUX Bilge Pump To All 3 Compartments

FEATURES: All New Fuel Lines, Valves (SS & Brass); All 4 New Cutlass Bearings; Reconditioned New Wheels; All New Zincs (10 In Total); Repacked Glands With Teflon Packing; Boat Repainted - Inside & Out - Top to Bottom; All Wood Refinished; All Exhaust Pipe Replaced With SS Pipe & Insulated With Fiberglass; Generator Serviced - Wire Harness, Fuel Line & Impeller; New Alternator - Both Motors; New Impellers Both Motors; All New Batteries (5); New Bilge Pumps (2); Starboard Shaft Tube Replaced.