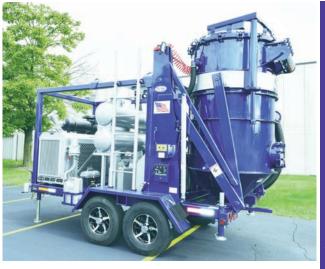

## VECLOADER® 616 DOUBLE DUMP

Performance Proven Vacuum Solutions™
The VecLoader® 616 Double Dump offers 2,400
CFM & 28" Hg of continuos vacuum and is the most efficient machine for blast media clean-up and other dense materials. The VecLoader® self pulsing baghouse represents a 40-year legacy of proven safety and performance! All VecLoaders® are easily maintained and simple to use without complicated set-up. Call us today at 1-800-832-

\*2 year warranty on engine, 1 year blower & machine less wear items, 3 year on trailer frame.

Continuous Vacuum

170HP John Deere

2,400 CFM/ 28" Hg

54" Baghouse

100 Gal Fuel Tank

Heavy Duty Trailer

**Four Point Lift** 

2 Year Warranty\*

33% More Efficient

PROUDLY MADE IN THE

**USA**