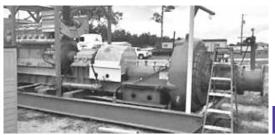

## 16" GIW Booster Pump w/ CAT D398 Prime Mover

This is a 16" x 16" GIW Booster Pump with a CAT D398 Engine Booster is in work ready condition Booster has been serviced. blasted and painted Ready for inspection Weight: 40,000 lbs.

Located in Florida, USA \$135,000