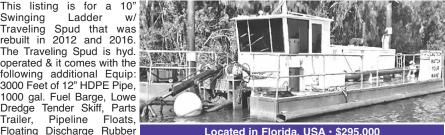

10" Swinging Ladder Dredge w/ Traveling Spud

This listing is for a 10" Swinging Ladder Traveling Spud that was rebuilt in 2012 and 2016. The Traveling Spud is hyd. operated & it comes with the 🕮 following additional Equip: 3000 Feet of 12" HDPE Pipe. 1000 gal. Fuel Barge, Lowe Dredge Tender Skiff, Parts

Located in Florida, USA · \$295,000