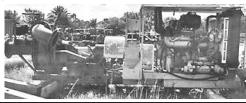

## 16" Maddox Booster Pump w/ Detroit 16V92TI Prime Mover

This is a 16 x 16" Maddox Booster Pump with a 16V92TI Detroit Diesel engine, driven through a Falk Gear Box. Booster is in good condition. Weight: 30,500 lbs. Engine Hours: 1,807.

> Located in FL USA \$82.000

Additional Equipment For Sale

(954) 568-0007 • www.cavache.com