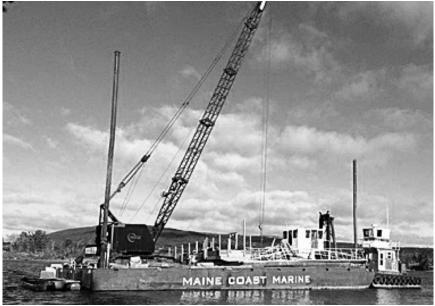

### **Deck Barge**

 $2000\, {\mbox{\circ}}\, 96'\,x\,\, 32'\,x\,\, 6'\, {\mbox{\circ}}\, 65'$  Spuds with Internal Hydraulic Power, Fuel Storage, Tool Room and Office space.

# 1966 Link Belt LS - 108B Crawler Crane

45 Ton Capacity, 100 feet of boom. Block and Ball. 3 drums pll and high speed. Independent swing and travel. Fresh Paint and clutches. Completely rebuilt two years ago. Approx. 3000 original hours. Plumbed for Pile Driving.