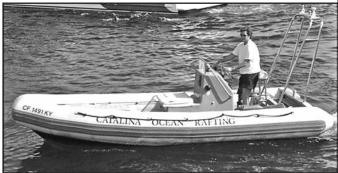

## 6 PASSENGER

1993 Willard 18' 130hp Volvo diesel with duoprop outdrive, Furuno GPS, VHF, EPIRB. Pacific Trailer. \$19,500.00

Buy the 25 passenger RIB at listed price, get the 15 passenger RIB for 20% OFF listed price. Add the 6 passenger RIB and take 50% OFF listed price.